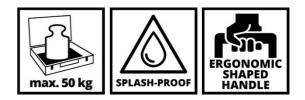

## E-Box L70/35

ltem No.: 4530054

Ident No.: 11018

Bar Code: 4006825636901

The Einhell L70/35 E-Box case for tools and accessories is just what the ambitious DIY enthusiast needs for not only protecting their equipment when stowed away, but for safely carrying it to wherever it is needed for work as well. In addition to universal storage, it is also designed for transporting without scratching, thanks to the soft foam inner lining. The ergonomic handle was designed for comfortable carrying. The splash-proof design provides reliable protection for tools and accessories in storage. The case has a maximum load capacity of 50 kilograms.

## **Features & Benefits**

- Case for the universal storage of tools and accessories
- Soft foam inner lining for transporting without scratching
- Splash-proof design for safe storage
- Ergonomic handle for carrying comfortably
- Maximum load capacity up to 50 kg possible

## **Technical Data**

| - Inside dimensions  | 190 x 670 x 300 mm |
|----------------------|--------------------|
| - Outside dimensions | 250 x 700 x 350 mm |
| - Max. payload       | 50 kg              |