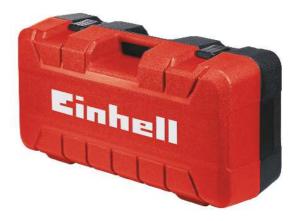

Case

## E-Box L70/35

ltem No.: 4530054

Ident No.: 11018

Bar Code: 4006825636901

The Einhell L70/35 E-Box case for tools and accessories is just what the ambitious DIY enthusiast needs for not only protecting their equipment when stowed away, but for safely carrying it to wherever it is needed for work as well. In addition to universal storage, it is also designed for transporting without scratching, thanks to the soft foam inner lining. The ergonomic handle was designed for comfortable carrying. The splash-proof design provides reliable protection for tools and accessories in storage. The case has a maximum load capacity of 50 kilograms.