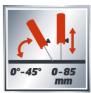

## **Features**

- 2 in 1 saw blade adjustment (height, angle 0°-45°)
- Saw blade guard with chip extractor connection
- Parallel stop with eccentric clamp
- Cross stop with angle scale (+/- 60°)
- Housing with chip extractor connection for a clean workplace
- Includes base frame for stability
- Holder to wrap the power cord
- Holder for included tools
- Carbide-coated precision saw blade
- Push stick holder

- Max. cutting height at 45° 65 mm - Max. cutting height at 90° 85 mm 0-85 mm - Height adjustment continuous - Diameter of suction adapter 36 mm

- Size of working table 640 x 487 mm

830 mm