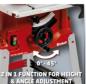

**Table Saw** 

Item No.: 4340530

Ident No.: 11015

Bar Code: 4006825611328

The TC-TS 2025 eco bench-type circular saw is a powerful device with which ambitious DIY enthusiasts can make exact longitudinal cuts and angle cuts in solid wood, fiberboard and many other materials. It is supplied with a carbide-tipped precision saw blade, the height and angle of which can be adjusted individually using the 2in1 saw blade adjustment. The powder-coated table and the length stop rail allow particularly workpieces to be sawn without any problem.

## **Features**

- 2 in 1 saw blade adjustment (height, angle 0°-45°)
- Saw blade guard with chip extractor connection
- Parallel stop with eccentric clamp
- Cross stop with angle scale (+/- 60°)
- Housing with chip extractor connection for a clean workplace
- Includes base frame for stability
- Holder to wrap the power cord
- Holder for included tools
- Carbide-coated precision saw blade
- Push stick holder