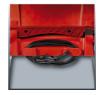

## **Features**

- 2 in 1 saw blade adjustment (height, angle 0°-45°)
- Saw blade guard with chip extractor connection
- Parallel stop with eccentric clamp
- Cross stop with angle scale (+/- 60°)
- Housing with chip extractor connection for a clean workplace
- Includes base frame for stability
- Holder to wrap the power cord
- Holder for included tools
- Carbide-coated precision saw blade
- Push stick holder