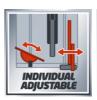

**Table Saw** 

Item No.: 4340530

Ident No.: 11015

Bar Code: 4006825611328

The TC-TS 2025 eco bench-type circular saw is a powerful device with which ambitious DIY enthusiasts can make exact longitudinal cuts and angle cuts in solid wood, fiberboard and many other materials. It is supplied with a carbide-tipped precision saw blade, the height and angle of which can be adjusted individually using the 2in1 saw blade adjustment. The powder-coated table and the length stop rail allow particularly workpieces to be sawn without any problem.

## **Features**

- 2 in 1 saw blade adjustment (height, angle 0°-45°)
- Saw blade guard with chip extractor connection
- Parallel stop with eccentric clamp
- Cross stop with angle scale (+/- 60°)
- Housing with chip extractor connection for a clean workplace
- Includes base frame for stability
- Holder to wrap the power cord
- Holder for included tools
- Carbide-coated precision saw blade
- Push stick holder