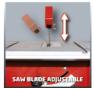

**Table Saw** 

Item No.: 4340530

Ident No.: 11015

Bar Code: 4006825611328

The TC-TS 2025 eco bench-type circular saw is a powerful device with which ambitious DIY enthusiasts can make exact longitudinal cuts and angle cuts in solid wood, fiberboard and many other materials. It is supplied with a carbide-tipped precision saw blade, the height and angle of which can be adjusted individually using the 2in1 saw blade adjustment. The powder-coated table and the length stop rail allow particularly workpieces to be sawn without any problem.

## **Features**

- 2 in 1 saw blade adjustment (height, angle 0°-45°)
- Saw blade guard with chip extractor connection
- Parallel stop with eccentric clamp
- Cross stop with angle scale (+/- 60°)
- Housing with chip extractor connection for a clean workplace
- Includes base frame for stability
- Holder to wrap the power cord
- Holder for included tools
- Carbide-coated precision saw blade
- Push stick holder