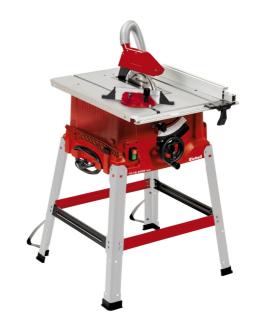

**Table Saw** 

Item No.: 4340530

Ident No.: 11015

Bar Code: 4006825611328

The TC-TS 2025 eco bench-type circular saw is a powerful device with which ambitious DIY enthusiasts can make exact longitudinal cuts and angle cuts in solid wood, fiberboard and many other materials. It is supplied with a carbide-tipped precision saw blade, the height and angle of which can be adjusted individually using the 2in1 saw blade adjustment. The powder-coated table and the length stop rail allow particularly workpieces to be sawn without any problem.

## **Features**

- 2 in 1 saw blade adjustment (height, angle 0°-45°)
- Saw blade guard with chip extractor connection
- Parallel stop with eccentric clamp
- Cross stop with angle scale (+/- 60°)
- Housing with chip extractor connection for a clean workplace
- Includes base frame for stability
- Holder to wrap the power cord
- Holder for included tools
- Carbide-coated precision saw blade
- Push stick holder