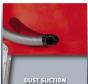

## **Features**

- 2 in 1 saw blade adjustment (height, angle 0°-45°)
- Saw blade guard with chip extractor connection
- Parallel stop with eccentric clamp
- Cross stop with angle scale (+/- 60°)
- Housing with chip extractor connection for a clean workplace
- Includes base frame for stability
- Holder to wrap the power cord
- Holder for included tools
- Carbide-coated precision saw blade
- Push stick holder