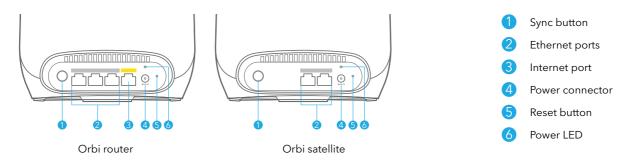

Let's get started



1

Download the Orbi app and install your Orbi WiFi system

On your mobile phone, download the Orbi app and follow the setup instructions.



2

Secure your devices with NETGEAR
Armor

NETGEAR Armor™ powered by Bitdefender® provides best-inclass cybersecurity protection for your smart devices, smartphones, and computers.

Tap the **Security** icon in your Orbi app to explore your free one-year subscription.



3

Do more with the app

Check out everything you can do on the Orbi app! Pause the Internet, run a speed test, set Smart Parental Controls, and more.

Check for Smart Parental
Controls availability in your area:
<a href="https://www.netgear.com/">www.netgear.com/</a>
<a href="https://www.netgear.com/">NETGEAR-SPC-availability</a>



## Contents



### Overview



# Troubleshooting

If you're having problems with the installation, try the following:

- Turn off your modem and Orbi router and disconnect them. Reboot your modem. Reconnect your Orbi router to your modem, and try installing with the Orbi app again.
- If you're still unable to install your Orbi router using the Orbi app, install it
  manually using the router web interface. Visit <u>orbilogin.com</u> to access the
  router web interface.

If you already own another Orbi router and you used the Orbi app before, go to the dashboard and tap  $\textcircled{\textbf{a}}$  > **NEW SETUP** to install your new Orbi router.

For more information, visit netgear.com/orbihelp.

#### **NETGEAR**

**NETGEAR, Inc.** 350 East Plumeria Drive San Jose, CA 95134, USA © NETGEAR, Inc., NETGEAR and the NETGE