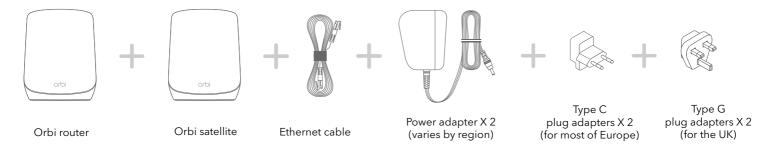

# Let's get started



1

Download the Orbi app and install your Orbi WiFi system

On your mobile phone, download the Orbi app and follow the setup instructions.



2

Secure your devices with NETGEAR
Armor

NETGEAR Armor™ powered by Bitdefender® provides best-inclass cybersecurity protection for your smart devices, smartphones, and computers.

Tap the **Security** icon in your Orbi app to explore your free one-year subscription.



3

Do more with the app

Check out everything you can do on the Orbi app! Pause the Internet, run a speed test, set Smart Parental Controls, and more.

Check for Smart Parental
Controls availability in your area:
<a href="https://www.netgear.com/">www.netgear.com/</a>
<a href="https://www.netgear.com/">NETGEAR-SPC-availability</a>



## Contents



### Overview



# Troubleshooting

If you're having problems with the installation, try the following:

- Turn off your modem and Orbi router and disconnect them. Reboot your modem. Reconnect your Orbi router to your modem, and try installing with the Orbi app again.
- If you're still unable to install your Orbi router using the Orbi app, install it
  manually using the router web interface. Visit <u>orbilogin.com</u> to access the
  router web interface.

If you already own another Orbi router and you used the Orbi app before, go to the dashboard and tap  $\textcircled{\textbf{a}}$  > **NEW SETUP** to install your new Orbi router.

For more information, visit netgear.com/orbihelp.

#### **NETGEAR**

**NETGEAR, Inc.** 350 East Plumeria Drive San Jose, CA 95134, USA © NETGEAR, Inc., NETGE