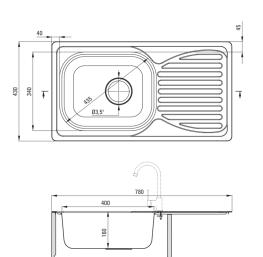

## Steel sink with tap

Product code: ZENB0113 EAN: 5908212074831

Color: silver

Warranty [years]: 2

| Sink                                 |                |
|--------------------------------------|----------------|
| Finish                               | steel, satin   |
| Surface type                         | satin, brushed |
| Material                             | steel 201      |
| Installation method                  | inset          |
| Number of bowls                      | 1              |
| Minimum cabinet width [mm]           | 500            |
| Width [mm]                           | 430            |
| Length [mm]                          | 780            |
| Height [mm]                          | 160            |
| Bowl depth [mm]                      | 160            |
| Cut-out length [mm]                  | 760            |
| Cut-out width [mm]                   | 410            |
| Reversible                           | Yes            |
| Equipped with accessories            | Yes            |
| Antibacterial                        | Yes            |
| Additional features                  | mixer included |
| NAZ 1 - 1 - 1                        |                |
| Waste kit                            |                |
| Finish                               | steel          |
| Plug type                            | manual         |
| Possibility to connect a dishwasher/ |                |
| washing machine                      | Yes            |