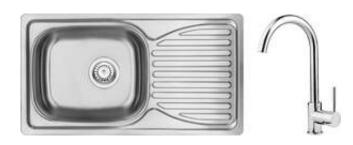

## Steel sink with tap

Product code: ZENB0113 EAN: 5908212074831

Color: silver

Warranty [years]: 2

| Sink                                 |                |
|--------------------------------------|----------------|
| Finish                               | steel, satin   |
| Surface type                         | satin, brushed |
| Material                             | steel 201      |
| Installation method                  | inset          |
| Number of bowls                      | 1              |
| Minimum cabinet width [mm]           | 500            |
| Width [mm]                           | 430            |
| Length [mm]                          | 780            |
| Height [mm]                          | 160            |
| Bowl depth [mm]                      | 160            |
| Cut-out length [mm]                  | 760            |
| Cut-out width [mm]                   | 410            |
| Reversible                           | Yes            |
| Equipped with accessories            | Yes            |
| Antibacterial                        | Yes            |
| Additional features                  | mixer included |
| NAZ 1 - 1 - 1                        |                |
| Waste kit                            |                |
| Finish                               | steel          |
| Plug type                            | manual         |
| Possibility to connect a dishwasher/ |                |
| washing machine                      | Yes            |

| Mixer                |                      |
|----------------------|----------------------|
| Finish               | chrome               |
| Mixer type           | single-handle, mixer |
| Installation method  | standing             |
| A soustis asoup [db] | 11 (20 < v < 30)     |