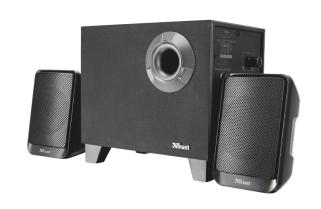

# **Evon Wireless 2.1 Speaker Set with Bluetooth**

## 30 Watt 2.1 speaker set with Bluetooth

Compact 2.1 speaker set with wooden subwoofer and wireless Bluetooth audio connection, for PC, laptop, tablet and phone

### **Key features**

- 30 W peak power (15 W RMS)
- Powerful sound from compact design
- · Connect wired or with wireless Bluetooth technology
- Down firing subwoofer for deep bass
- · Bass and volume control
- Smart power management: goes to stand-by when not in use

#### What's in the box

- Subwoofer
- 2x satellite speakers
- Audio cable
- Power adapter
- User guide