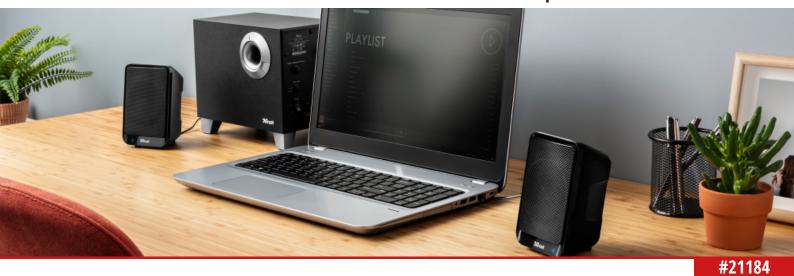

# **Evon Wireless 2.1 Speaker Set with Bluetooth**

## 30 Watt 2.1 speaker set with Bluetooth

Compact 2.1 speaker set with wooden subwoofer and wireless Bluetooth audio connection, for PC, laptop, tablet and phone

### **Key features**

- 30 W peak power (15 W RMS)
- Powerful sound from compact design
- · Connect wired or with wireless Bluetooth technology
- Down firing subwoofer for deep bass
- · Bass and volume control
- Smart power management: goes to stand-by when not in use