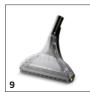

# **EQUIPMENT FOR PUZZI 8/1 C 1.100-243.0**

|                           | Order no.             | Description                                                                                                                                           |                                                                                                                                                                                                                                                                                                                                                                                                                                                                                                                                                                                                                                                   |  |  |  |  |
|---------------------------|-----------------------|-------------------------------------------------------------------------------------------------------------------------------------------------------|---------------------------------------------------------------------------------------------------------------------------------------------------------------------------------------------------------------------------------------------------------------------------------------------------------------------------------------------------------------------------------------------------------------------------------------------------------------------------------------------------------------------------------------------------------------------------------------------------------------------------------------------------|--|--|--|--|
| SPRAY EXTRACTION CLEANERS |                       |                                                                                                                                                       |                                                                                                                                                                                                                                                                                                                                                                                                                                                                                                                                                                                                                                                   |  |  |  |  |
|                           |                       |                                                                                                                                                       |                                                                                                                                                                                                                                                                                                                                                                                                                                                                                                                                                                                                                                                   |  |  |  |  |
| 1                         | 4.130-063.0           |                                                                                                                                                       | -                                                                                                                                                                                                                                                                                                                                                                                                                                                                                                                                                                                                                                                 |  |  |  |  |
| 2                         | 4.130-010.0           | Crevice nozzle for spray extraction machines.                                                                                                         |                                                                                                                                                                                                                                                                                                                                                                                                                                                                                                                                                                                                                                                   |  |  |  |  |
| 3                         | 4.130-001.0           | Upholstery nozzle, 110 mm.                                                                                                                            |                                                                                                                                                                                                                                                                                                                                                                                                                                                                                                                                                                                                                                                   |  |  |  |  |
|                           |                       |                                                                                                                                                       |                                                                                                                                                                                                                                                                                                                                                                                                                                                                                                                                                                                                                                                   |  |  |  |  |
| 4                         | 6.394-826.0           | Standard spray/suction hose.                                                                                                                          |                                                                                                                                                                                                                                                                                                                                                                                                                                                                                                                                                                                                                                                   |  |  |  |  |
| 5                         | 6.394-375.0           | Optional spray/suction hose, 4 m.                                                                                                                     |                                                                                                                                                                                                                                                                                                                                                                                                                                                                                                                                                                                                                                                   |  |  |  |  |
|                           | <u> </u>              |                                                                                                                                                       |                                                                                                                                                                                                                                                                                                                                                                                                                                                                                                                                                                                                                                                   |  |  |  |  |
| 6                         | 4.025-004.0           | Extension tube, individual.                                                                                                                           |                                                                                                                                                                                                                                                                                                                                                                                                                                                                                                                                                                                                                                                   |  |  |  |  |
| 7                         | 4.321-001.0           | D-handle, individual, for extension tube 4.025-004.0.                                                                                                 |                                                                                                                                                                                                                                                                                                                                                                                                                                                                                                                                                                                                                                                   |  |  |  |  |
| Figor tools               |                       |                                                                                                                                                       |                                                                                                                                                                                                                                                                                                                                                                                                                                                                                                                                                                                                                                                   |  |  |  |  |
| 8                         | 4.130-008.0           | Floor nozzle (240 mm), individual. Transparent glass for checking the vacuumed dirty water.<br>Flexible squeegee. Included in kit 4.130-007.0.        |                                                                                                                                                                                                                                                                                                                                                                                                                                                                                                                                                                                                                                                   |  |  |  |  |
| 9                         | 4.130-009.0           | Floor nozzle (350 mm), individual. Transparent view for checking the vacuumed dirty water. Flexible squeegees. Included in kit 4.130011.0.            |                                                                                                                                                                                                                                                                                                                                                                                                                                                                                                                                                                                                                                                   |  |  |  |  |
| Hard surface adapters     |                       |                                                                                                                                                       |                                                                                                                                                                                                                                                                                                                                                                                                                                                                                                                                                                                                                                                   |  |  |  |  |
| 10                        | 4.762-014.0           | Hard surface adapter for floor nozzle, 240 mm.                                                                                                        |                                                                                                                                                                                                                                                                                                                                                                                                                                                                                                                                                                                                                                                   |  |  |  |  |
|                           | 2 3 3 4 5 5 6 7 7 8 9 | 1 4.130-063.0<br>2 4.130-010.0<br>3 4.130-001.0<br>4 6.394-826.0<br>5 6.394-375.0<br>6 4.025-004.0<br>7 4.321-001.0<br>8 4.130-008.0<br>9 4.130-009.0 | 1 4.130-063.0 2 4.130-010.0 Crevice nozzle for spray extraction machines. 3 4.130-001.0 Upholstery nozzle, 110 mm.  4 6.394-826.0 Standard spray/suction hose. 5 6.394-375.0 Optional spray/suction hose, 4 m.  6 4.025-004.0 Extension tube, individual. 7 4.321-001.0 D-handle, individual, for extension tube 4.025-004.0.  8 4.130-008.0 Floor nozzle (240 mm), individual. Transparent glass for checking the vacuumed dirty water. Flexible squeegee. Included in kit 4.130-007.0. 9 4.130-009.0 Floor nozzle (350 mm), individual. Transparent view for checking the vacuumed dirty water. Flexible squeegees. Included in kit 4.130011.0. |  |  |  |  |