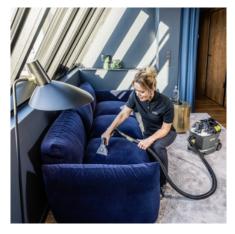

#### **Outstanding cleaning performance**

- Perfect fibre-deep cleaning of textile surfaces.
- Fast drying means that surfaces can quickly be used again thanks to the excellent back suction performance.
- Excellent cleaning result with visible before-and-after effect.

### Ergonomically designed and extra-short upholstery nozzle

- Handle and pressure switches can be operated with just one finger.
- Practical knob shape allows different holding positions.
- Red nozzle mouthpiece ensures efficient water consumption.