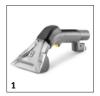

## **PUZZI 8/1 C**

Powerful cleaning specialist for upholstery, as well as for stain removal on textile surfaces: Puzzi 8/1 spray extraction cleaner with an ergonomic, particularly short upholstery nozzle.

### Ergonomically designed and extra-short upholstery nozzle

- Handle and pressure switches can be operated with just one finger.
- Practical knob shape allows different holding positions.
- Red nozzle mouthpiece ensures efficient water consumption.