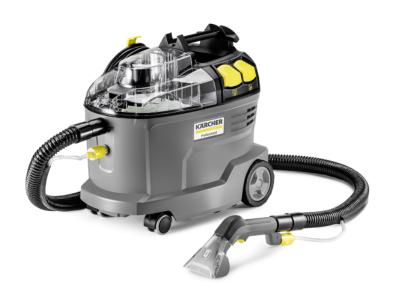

## **PUZZI 8/1 C**

Powerful cleaning specialist for upholstery, as well as for stain removal on textile surfaces: Puzzi 8/1 spray extraction cleaner with an ergonomic, particularly short upholstery nozzle.

Order no.

Outstanding cleaning performance

1.100-243.0

- Ergonomically designed and extra-short upholstery nozzle
- Very low weight only 8.6 kg

| Technical data             |             |                         |
|----------------------------|-------------|-------------------------|
| EAN code                   |             | 4054278882581           |
| Max. Area Performance      | m²/h        | 12 - 18                 |
| Air flow                   | I/s         | 71                      |
| Vacuum                     | mbar / kPa  | 270 / 27                |
| Spray rate                 | l/min       | 1                       |
| Spray pressure             | bar         | 1                       |
| Fresh/dirty water tank     | 1           | 8 / 7                   |
| Power rating fan           | W           | 1200                    |
| Power rating, pump         | W           | 40                      |
| Current type               | Ph / V / Hz | 1 / 220 - 240 / 50 - 60 |
| Weight without accessories | kg          | 8.6                     |
| Weight incl. packaging     | kg          | 13.6                    |
| Dimensions (L × W × H)     | mm          | 524 × 332 × 442         |

| Equipment                                                  |          |     |
|------------------------------------------------------------|----------|-----|
| Power cable                                                | m        | 7.5 |
| Short upholstery nozzle with integrated handle             |          |     |
| Spray suction hose                                         | m        | 2.5 |
| Integrated accessory storage for uphoistery/crevice nozzle |          |     |
| Integrated accessory storage for<br>floor nozzle           |          | •   |
| Removable 2-in-1 container                                 |          |     |
| Spray extraction tube                                      | Piece(s) | 1   |