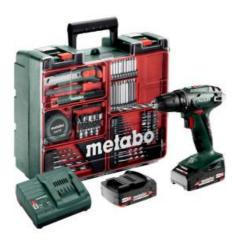

## BS 18 Mobile Werkstatt (602207880) Cordless drill / screwdriver 18V 2x2Ah Li-Power; Charger SC 30 (220-240 V / 50 - 60 Hz); Plastic Carry Case; Mobile Workshop

Order no. 602207880 EAN 4007430285850

Product may differ from Image

- Light compact drill/screwdriver with extremely compact design for versatile use
- Mobile workshop: plastic carry case with a wide range of accessories for drilling, screwdriving and more
- Integrated working light to illuminate the contact area
- Handy belt hook can be fixed either on the right or left side without tools
- Many brands, one battery pack system: This product can be combined with all 18V battery packs and chargers of the CAS brands: www.cordless-alliance-systems.com

## Scope of delivery

Keyless chuck

Charger SC 30

Charger SC 30

Plastic carry case

Accessory set

Belt hook

2 Li-Power battery packs (18 V/2.0 Ah)