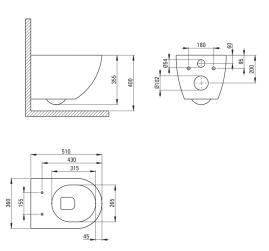

## Toilet bowl, with seat

**Product code:** CDED6ZPW **EAN:** 5907650877479

Color: white

Warranty [years]: 10

| Toilet bowl                        |              |
|------------------------------------|--------------|
| Material                           | ceramic      |
| type                               | wall-mounted |
| Rim type                           | rimless      |
| Toilet seat Slow-close toilet seat | Yes          |
| Slim toilet seat                   | Yes          |