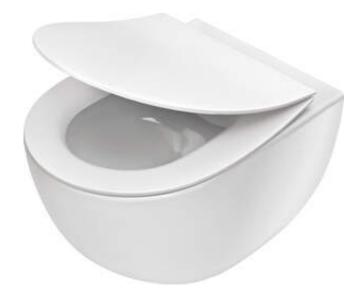

## **PEONIA ZERO**

## Toilet bowl, with seat

**Product code:** CDED6ZPW **EAN:** 5907650877479

Color: white

Warranty [years]: 10

| Toilet bowl                        |              |
|------------------------------------|--------------|
| Material                           | ceramic      |
| type                               | wall-mounted |
| Rim type                           | rimless      |
| Toilet seat Slow-close toilet seat | Yes          |
| Slim toilet seat                   | Yes          |

## Features:

- Hard and durable ceramics does not lose its properties with long use
- Designed for installation with a mechanical concealed frame with a 3/6 l drain valve setting
- In the case of pneumatic racks, an additional orifice reducing the water flow is required
- A rimless bowl for easy cleaning and hygiene
- Mounting system with hidden fixings
- Dedicated cleaning agent, safe for cleaned surfaces