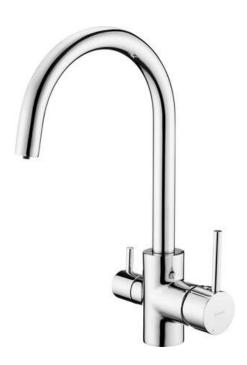

## Kitchen tap, with water filter connection

**Product code:** BCH\_064M **EAN:** 05908212089415

Color: silver

Warranty [years]: 7

| Mixer                   |                                        |
|-------------------------|----------------------------------------|
| Finish                  | chrome                                 |
| Mixer type              | mixer, for the water filter connection |
| Installation method     | standing                               |
| Total mixer height [mm] | 344                                    |
| Acoustic group [db]     | II (20 < x ≤ 30)                       |
| Mixer cartridge         |                                        |
| Ceramic cartridge size  | 35 mm                                  |
| Spouts                  |                                        |
| Spout type              | swivel                                 |
| Mixer spout range [mm]  | 180                                    |
| Material                | brass                                  |
| Function switch         |                                        |
| Switch type             | mechanical                             |
| Aerators                |                                        |
| Aerator type            | other                                  |
| Aerator size            | M22                                    |
| Connecting hoses        |                                        |
| Length [mm]             | 450                                    |
| Installation thread     | 3/8"                                   |