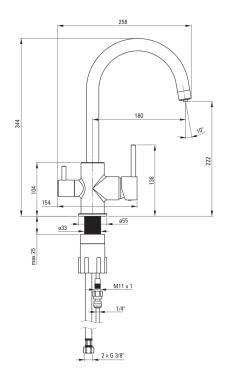

## Kitchen tap, with water filter connection

**Product code:** BCH\_064M **EAN:** 05908212089415

Color: silver

Warranty [years]: 7

| Mixer                   |                                        |
|-------------------------|----------------------------------------|
| Finish                  | chrome                                 |
| Mixer type              | mixer, for the water filter connection |
| Installation method     | standing                               |
| Total mixer height [mm] | 344                                    |
| Acoustic group [db]     | II (20 < x ≤ 30)                       |
| Mixer cartridge         |                                        |
| Ceramic cartridge size  | 35 mm                                  |
| Spouts                  |                                        |
| Spout type              | swivel                                 |
| Mixer spout range [mm]  | 180                                    |
| Material                | brass                                  |
| Function switch         |                                        |
| Switch type             | mechanical                             |
| Aerators                |                                        |
| Aerator type            | other                                  |
| Aerator size            | M22                                    |
| Connecting hoses        |                                        |
| Length [mm]             | 450                                    |
| Installation thread     | 3/8"                                   |

## Features:

Connection thread

- The mixer body is made of the highest quality brass
- The mixer is equipped with a stream aerator
- The mounting sleeve facilitates the installation of the mixer

M10

- 45 cm connection hoses included
- Durable hose ends made of brass
- Dedicated cleaning agent, safe for cleaned surfaces