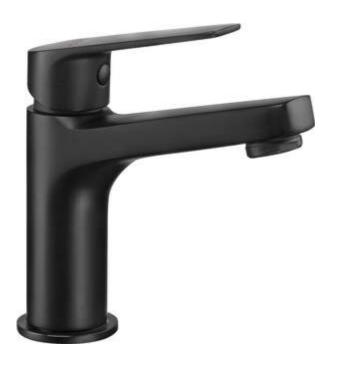

## JASMIN Washbasin tap

**Product code**: BGJ\_N20M **EAN**: 05908212087138

Color: black

Warranty [years]: 7

| Mixer                   |                      |
|-------------------------|----------------------|
| Finish                  | nero                 |
| Mixer type              | mixer, single-handle |
| Installation method     | standing             |
| Total mixer height [mm] | 143                  |
| Acoustic group [db]     | II (20 < x ≤ 30)     |
| Mixer cartridge         |                      |
| Ceramic cartridge size  | 25 mm                |
| Spouts                  |                      |
| Spout type              | still                |
| Mixer spout range [mm]  | 101                  |
| Material                | brass                |
| Aerators                |                      |
| Aerator type            | silicone, swivel     |
| Aerator size            | M24                  |
| Connecting hoses        |                      |
| Length [mm]             | 450                  |
|                         |                      |

## Features:

Installation thread Connection thread

- The mixer body is made of the highest quality brass
- The mixer is equipped with a stream aerator
- A moveable aerator allows you to direct the stream of water
- Silicone aerator for easy removal of limescale
- ${}^{\:\raisebox{3.5pt}{\text{\circle*{1.5}}}}$  The mounting sleeve facilitates the installation of the mixer
- 45 cm connection hoses included
- Innovative, durable and easy to clean Nero coating
- Dedicated cleaning agent, safe for cleaned surfaces