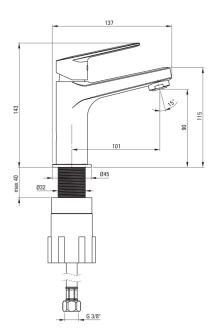

## JASMIN Washbasin tap

**Product code**: BGJ\_N20M **EAN**: 05908212087138

Color: black

Warranty [years]: 7

| Mixer                   |                      |
|-------------------------|----------------------|
| Finish                  | nero                 |
| Mixer type              | mixer, single-handle |
| Installation method     | standing             |
| Total mixer height [mm] | 143                  |
| Acoustic group [db]     | II (20 < x ≤ 30)     |
| Mixer cartridge         |                      |
| Ceramic cartridge size  | 25 mm                |
| Spouts                  |                      |
| Spout type              | still                |
| Mixer spout range [mm]  | 101                  |
| Material                | brass                |
| Aerators                |                      |
| Aerator type            | silicone, swivel     |
| Aerator size            | M24                  |
| Connecting hoses        |                      |
| Length [mm]             | 450                  |
|                         |                      |

M8