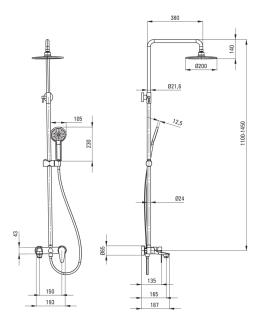

## CORIANDER Shower column, with bathtub mixer

**Product code:** NAC\_01JM **EAN:** 5908212042960

Color: silver

Warranty [years]: 5

| Accabase                   |                            |
|----------------------------|----------------------------|
| Aerators                   | laminar                    |
| Aerator type Aerator size  | M24                        |
| Aerator Size               | I*IZ+                      |
| Mixer                      |                            |
| Installation method        | wall-mounted               |
| Mixer type                 | mixer, single-handle       |
| Shower columns             |                            |
| Rod                        |                            |
| Material                   | steel 304                  |
|                            |                            |
| Mixer cartridge            |                            |
| Cartridge type             | mixer, single-handle       |
| Ceramic cartridge size     | 35 mm                      |
| Shower head                |                            |
| Shape                      | round                      |
| Diameter [mm]              | 210                        |
| Stream type                | rain                       |
| Anti-calc                  | Yes                        |
| Function switch            |                            |
| Switch type                | ceramic mechanical         |
| Number of switch functions | 3                          |
|                            | 3                          |
| Hand showers               |                            |
| Stream type                | rain                       |
| Number of functions        | 1                          |
| Hoses                      |                            |
| Braid material             | stainless steel            |
| Braid type                 | extensible, double braided |
| Length [mm]                | 1500                       |
|                            |                            |
| Spouts                     | hence                      |
| Material                   | brass<br>bathtub           |
| Spout type                 | still                      |
| Spout type                 | Suu                        |