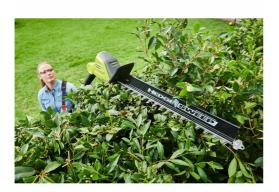

## 36V MAX POWER 50cm Pole Hedge Trimmer (Bare Tool) RY36PHT50A-0

- Cut tall hedges easily with the powerful MAX POWER pole hedge trimmer
- 50cm diamond ground blades for clean cutting
- Tackle even large, thick branches with the 22mm blade gap
- Variable speed trigger for control
- Removable extension shaft for full length of 2.9m
- Articulating cutting head with 4 positions to cut a variety of hedge angles