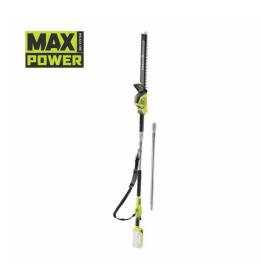

## 36V MAX POWER 50cm Pole Hedge Trimmer (Bare Tool) RY36PHT50A-0

- Cut tall hedges easily with the powerful MAX POWER pole hedge trimmer
- 50cm diamond ground blades for clean cutting
- Tackle even large, thick branches with the 22mm blade gap
- Variable speed trigger for control
- Removable extension shaft for full length of 2.9m
- Articulating cutting head with 4 positions to cut a variety of hedge angles