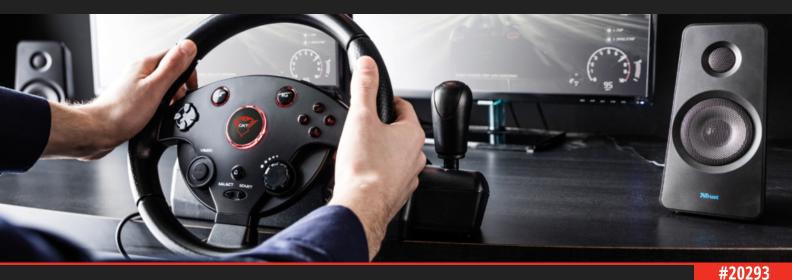

## **Racing Wheel**

TRUST GAMING

Full size racing wheel with gear shifter and foot pedals

## **Key features**

- Ergonomically-designed wheel, suitable for all types of racing games.
- X-input mode for vibration and automatic key-mapping in PC games.
- On wheel adjustable steering sensitivity for more precise control.
- Car accurate sized foot pedals with stable anti-slip base.
- Vibration Feedback for realistic racing car effects.
- Rubber coated wheel for firm grip.